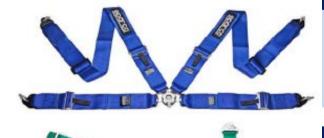

## Racing Belt - 4 points 76mm

Product Code:

Width (mm): 76 Price (EUR): 55.00

Thickness (mm):

Colors: Red, Black, Blue