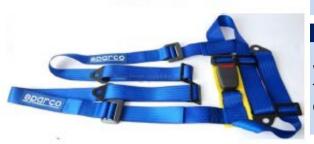

#### Racing Belt - 4 point 52mm

Product Code:

Width (mm): 52 Price (EUR): 29.50

Thickness (mm): 1.9 Colors: Red, Black, Blue

Product Code:

Width (mm): 52 Price (EUR): 29.20

Thickness (mm): 1.9 Colors: Green