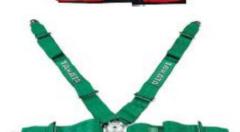

### Racing Belt TAKATA - 6 points 76mm

Product Code:

Price (EUR ): 58.90

Width (mm): 76 Thickness (mm): Colors: Green