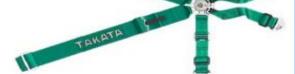

#### Racing Belt TAKATA - 4 points 76mm

Product Code:

Width (mm): 76 Price (EUR): 55.30

Thickness (mm): Colors: Green