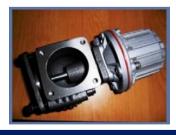

### Wastegate 50mm

Bypass Valve 50mm Product Code:

Includes bolts and gasket for mounting . Price (EUR ): 77.80

e-mail: sales@tuning-parts.bg phone / viber: +389(0)887926621

All Prices are in Euro VAT excl.