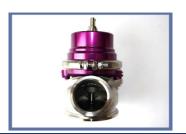

# **V Band Wastegate 46mm**

With spring for 0.5 bar / 7.5 PSI Includes bolts and gasket for mounting. V-Bracket for quick spring change

Product Code:

Price (EUR ): 90.60

WG011