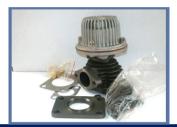

## **Wastegate 40mm**

Inlet Diameter: 40mm

Working Pressure: 0.5 Bar (7.5 PSI)

Includes bolts and gasket for mounting.

Product Code:

Price (EUR ): 73.40