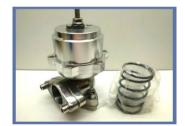

## **Wastegate 40mm**

Inlet Diameter: 40mm

Working Pressure: 0.5 Bar (7.5 PSI)

Includes bolts and gasket for mounting.

Product Code:

Price (EUR ): 73.40