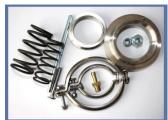

### **Wastegate 60mm**

Bypass Valve 60mm Includes bolts and gasket for mounting .

Product Code:

Price (EUR ): 119.50

| Wastegate Springs   |               |  |
|---------------------|---------------|--|
| Working pressure    | Price (EUR ): |  |
| 0.8 bar / 11.6 PSI. | 9.40          |  |
| 1.0 bar / 14.5 PSI. | 10.00         |  |
| 1.1 bar / 16 PSI.   | 10.30         |  |
| 1.3 bar / 19 PSI.   | 10.60         |  |
| 1.4 bar / 20 PSI.   | 10.90         |  |
| 1.5 bar / 22 PSI.   | 11.30         |  |
| 1.6 bar / 23 PSI.   | 11.50         |  |