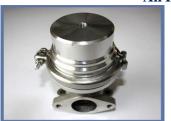

# Wastegate 38mm Adjustable

With spring for 0.5 bar / 7 PSI Includes bolts and gasket for mounting. Product Code:

Price (EUR): 95.60