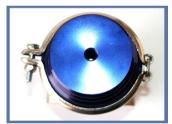

## **Wastegate 40mm**

Inlet Diameter: 40mm

Working Pressure: 0.5 Bar (7.5 PSI)

Includes bolts and gasket for mounting.

Product Code:

Price (EUR ): 73.40