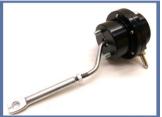

### **V Band Wastegate 35mm**

With spring for 0.5 bar / 7.5 PSI Includes bolts and gasket for mounting .

V-Bracket for quick spring change

Product Code:

Price (EUR ): 77.60

### V Band Wastegate 38mm

With spring for 0.5 bar / 7.5 PSI Colors: Polished Aluminum, Blue Includes bolts and gasket for mounting. V-Bracket for quick spring change

**Product Code:** 

Price (EUR ): 83.90

# **V Band Wastegate 46mm**

With spring for 0.5 bar / 7.5 PSI Includes bolts and gasket for mounting. V-Bracket for quick spring change

Product Code:

Price (EUR ): 90.60

WG011