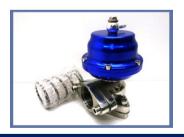

### V Band Wastegate 38mm

With spring for 0.5 bar / 7.5 PSI Colors: Polished Aluminum, Blue Includes bolts and gasket for mounting. V-Bracket for quick spring change

**Product Code:** 

Price (EUR ): 83.90