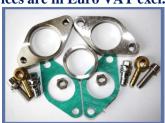

### Wastegate 50mm

Bypass Valve 50mm Product Code:

Includes bolts and gasket for mounting . Price (EUR ): 77.80

e-mail: sales@tuning-parts.bg phone / viber: +389(0)887926621

All Prices are in Euro VAT excl.