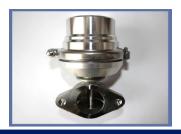

## **Wastegate 40mm**

Inlet Diameter: 40mm

Working Pressure: 0.5 Bar (7.5 PSI)

Includes bolts and gasket for mounting.

Product Code:

Price (EUR ): 73.40