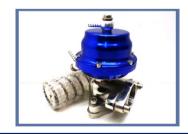

### **V Band Wastegate 35mm**

With spring for 0.5 bar / 7.5 PSI Includes bolts and gasket for mounting .

V-Bracket for quick spring change

Product Code:

Price (EUR ): 77.60