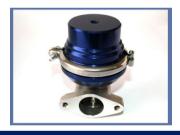

### V Band Wastegate 38mm

With spring for 0.5 bar / 7.5 PSI Colors: Polished Aluminum, Blue Includes bolts and gasket for mounting. V-Bracket for quick spring change

**Product Code:** 

Price (EUR ): 83.90