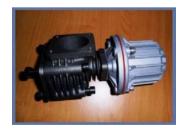

### Wastegate 50mm

Bypass Valve 50mm Product Code:

Includes bolts and gasket for mounting . Price (EUR ): 77.80

e-mail: sales@tuning-parts.bg phone / viber: +389(0)887926621

All Prices are in Euro VAT excl.