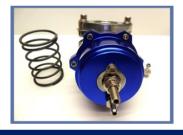

# **V Band Wastegate 46mm**

With spring for 0.5 bar / 7.5 PSI Includes bolts and gasket for mounting. V-Bracket for quick spring change

Product Code:

Price (EUR ): 90.60

WG011