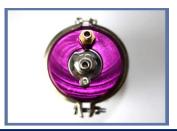

### V Band Wastegate 38mm

With spring for 0.5 bar / 7.5 PSI Colors: Polished Aluminum, Blue Includes bolts and gasket for mounting. V-Bracket for quick spring change

**Product Code:** 

Price (EUR ): 83.90