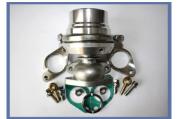

### **V Band Wastegate 35mm**

With spring for 0.5 bar / 7.5 PSI Includes bolts and gasket for mounting .

V-Bracket for quick spring change

Product Code:

Price (EUR ): 77.60