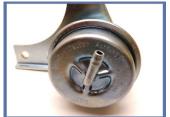

## **Wastegate 40mm**

Inlet Diameter: 40mm

Working Pressure: 0.5 Bar (7.5 PSI)

Includes bolts and gasket for mounting.

Product Code:

Price (EUR ): 73.40

### Wastegate 50mm

Bypass Valve 50mm Product Code:

Includes bolts and gasket for mounting . Price (EUR ): 77.80

e-mail: sales@tuning-parts.bg phone / viber: +389(0)887926621

All Prices are in Euro VAT excl.

### **Wastegate 60mm**

Bypass Valve 60mm Includes bolts and gasket for mounting .

Product Code:

Price (EUR ): 119.50

| Wastegate Springs   |               |  |
|---------------------|---------------|--|
| Working pressure    | Price (EUR ): |  |
| 0.8 bar / 11.6 PSI. | 9.40          |  |
| 1.0 bar / 14.5 PSI. | 10.00         |  |
| 1.1 bar / 16 PSI.   | 10.30         |  |
| 1.3 bar / 19 PSI.   | 10.60         |  |
| 1.4 bar / 20 PSI.   | 10.90         |  |
| 1.5 bar / 22 PSI.   | 11.30         |  |
| 1.6 bar / 23 PSI.   | 11.50         |  |