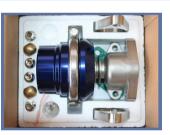

### **V Band Wastegate 35mm**

With spring for 0.5 bar / 7.5 PSI Includes bolts and gasket for mounting .

V-Bracket for quick spring change

Product Code:

Price (EUR ): 77.60