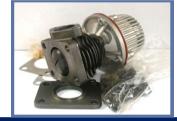

### Wastegate 50mm

Bypass Valve 50mm Product Code:

Includes bolts and gasket for mounting . Price (EUR ): 77.80

e-mail: sales@tuning-parts.bg phone / viber: +389(0)887926621

All Prices are in Euro VAT excl.