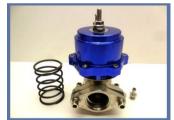

### V Band Wastegate 38mm

With spring for 0.5 bar / 7.5 PSI Colors: Polished Aluminum, Blue Includes bolts and gasket for mounting. V-Bracket for quick spring change

**Product Code:** 

Price (EUR ): 83.90