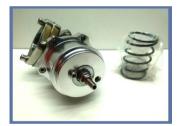

# Wastegate 35mm WG12

Inlet Diameter: 35mm Outlet Diameter: 35mm With spring for 0.5 bar / 7 PSI Product Code:

WG12

Price (EUR):

97.30

Includes bolts and gasket for mounting.

e-mail: sales@tuning-parts.bg phone / viber: +389(0)887926621