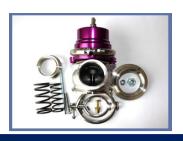

# Wastegate 38mm Adjustable

With spring for 0.5 bar / 7 PSI Includes bolts and gasket for mounting. Product Code:

Price (EUR): 95.60