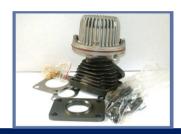

# Wastegate 38mm Adjustable

With spring for 0.5 bar / 7 PSI Includes bolts and gasket for mounting. Product Code:

Price (EUR): 95.60