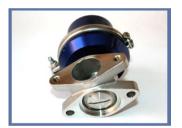

### V Band Wastegate 38mm

With spring for 0.5 bar / 7.5 PSI Colors: Polished Aluminum, Blue Includes bolts and gasket for mounting. V-Bracket for quick spring change

**Product Code:** 

Price (EUR ): 83.90