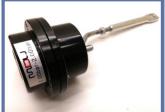

# Wastegate 38mm Adjustable

With spring for 0.5 bar / 7 PSI Includes bolts and gasket for mounting. Product Code:

Price (EUR): 95.60

# Wastegate 35mm WG12

Inlet Diameter: 35mm Outlet Diameter: 35mm With spring for 0.5 bar / 7 PSI Product Code:

WG12

Price (EUR):

97.30

Includes bolts and gasket for mounting.

e-mail: sales@tuning-parts.bg phone / viber: +389(0)887926621