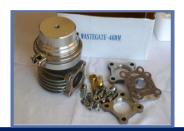

## **Wastegate 40mm**

Inlet Diameter: 40mm

Working Pressure: 0.5 Bar (7.5 PSI)

Includes bolts and gasket for mounting.

Product Code:

Price (EUR ): 73.40